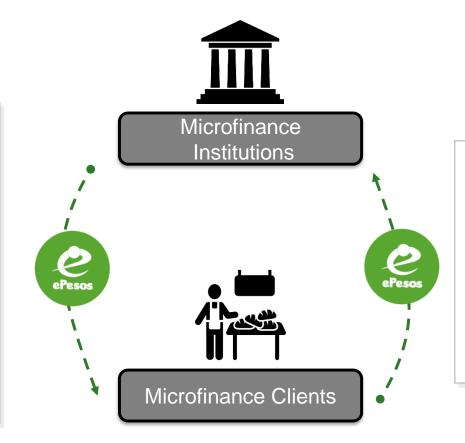

#### **Microfinance Institutions**

- ePesos licenses the platform to MFI
- Powers the distribution and repayment of loans for SMEs

Partnerships

## ePesos integrates with core banking systems and powers the distribution and repayment of loans for MFIs

- ePesos
   receives client
   data from CRM
- Distribution of funds powered by ePesos
- MFI originates, lends its own funds

- Repayment of loans powered by ePesos
- ePesos shares customer transaction data with MFI

Users have access to funds and can transact 24/7

**HR Provider** 

**Employee** 

**ePesos** 

Integration with HR software providers