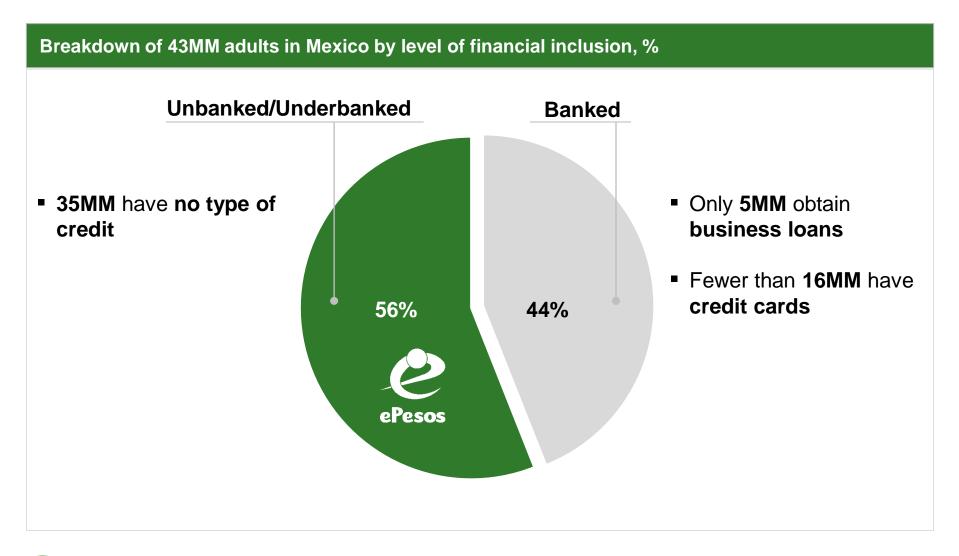

# While advances have been made to promote financial inclusion, Mexico's population is largely unbanked

In this environment, ePesos is becoming the payment rails for the base of the pyramid...