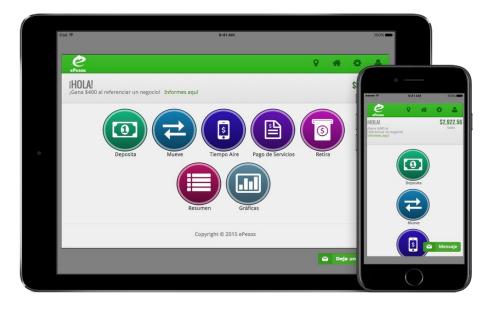

# The platform has a simple user interphase that supports multiple smart contracts including credit lines, payroll advances, and others