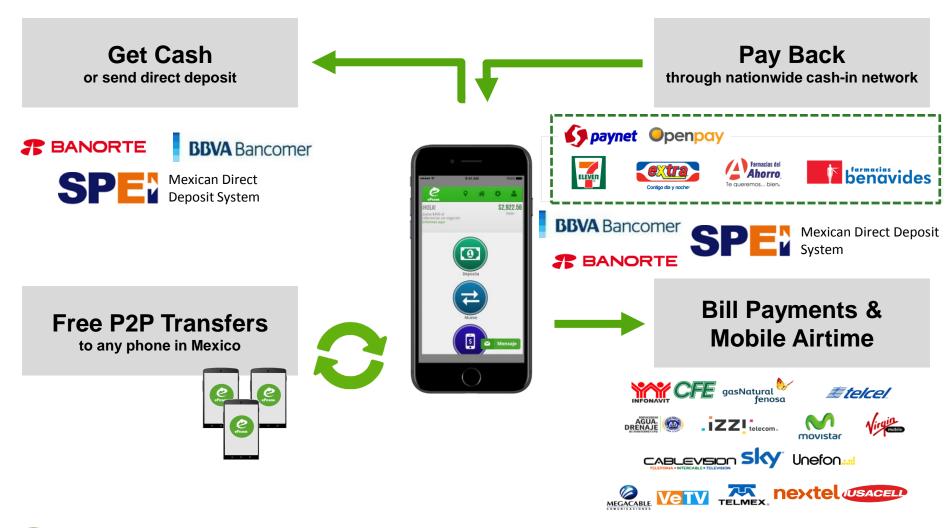

### ePesos is telco agnostic and works on any device

ePesos works on any platform....

 It has a mobile responsive website that works on any type of mobile device

any telco provider

As a testament to the work we are doing, we just closed a \$6MM USD Series A transaction with leading institutional investors and impact funds